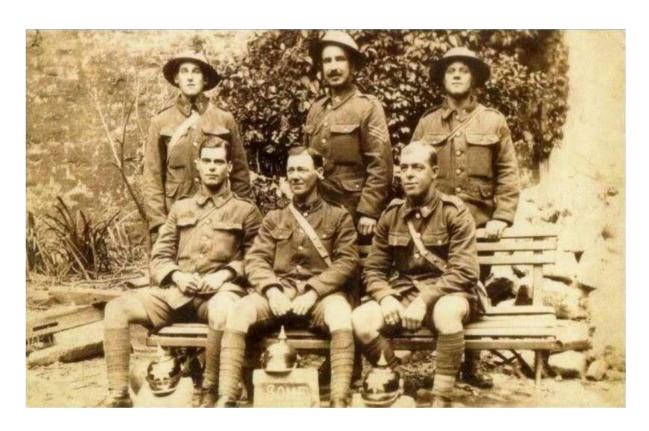

MILITARY MEDAL INDEX CARD

ALBERT SITTING FRONT ROW ON THE RIGHT SHOWING HIS MILITARY MEDAL RIBBON AND 3 BLUE OVERSEAS SERVICE STRIPES ON HIS RIGHT ARM, NEAR THE CUFF.

OCTOBER 1916, MIDDLE OF THE BACK ROW AS SERGEANT.