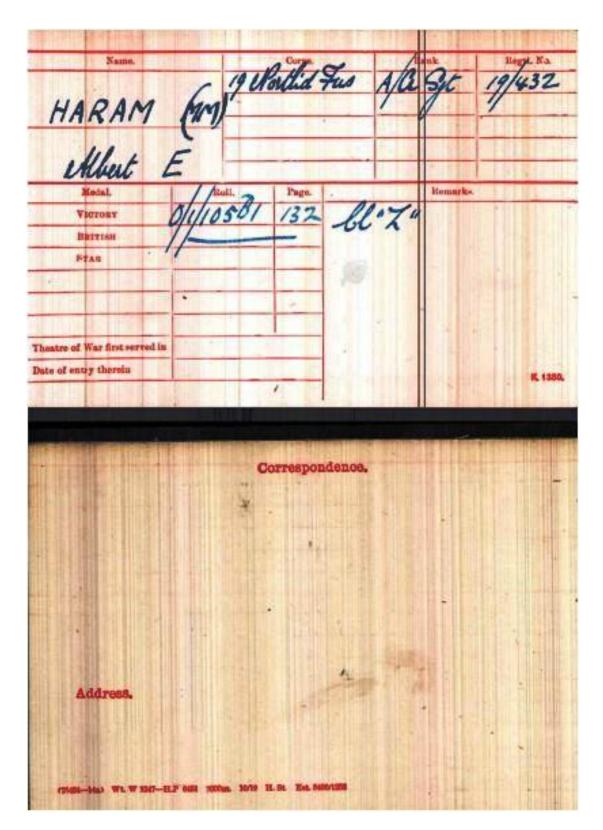

MILITARY MEDAL INDEX CARD

ALBERT SITTING FRONT ROW ON THE RIGHT SHOWING HIS MILITARY MEDAL RIBBON AND 3 BLUE OVERSEAS SERVICE STRIPES ON HIS RIGHT ARM, NEAR THE CUFF.

OCTOBER 1916, MIDDLE OF THE BACK ROW AS SERGEANT.