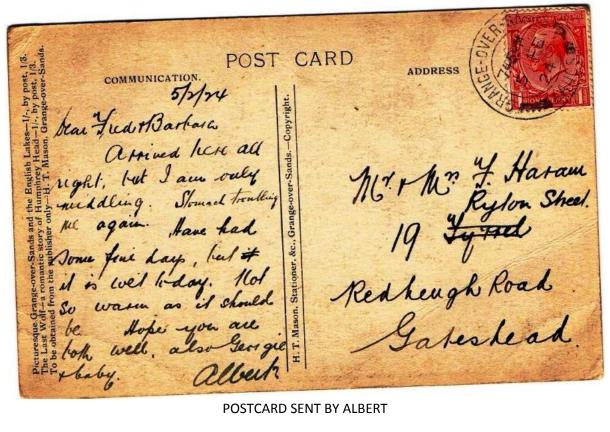

NEWCASTLE JOURNAL 28<sup>TH</sup> NOVEMBER 1918

FRONT OF POSTCARD NORTH EASTERN COUNTIES FRIENDLY SOCIETIES CONVALESCENT HOME AT **GRANGE-OVER-SEAS.** 

MEDAL INDEX CARD

WING COMMANDER COLIN GAULT