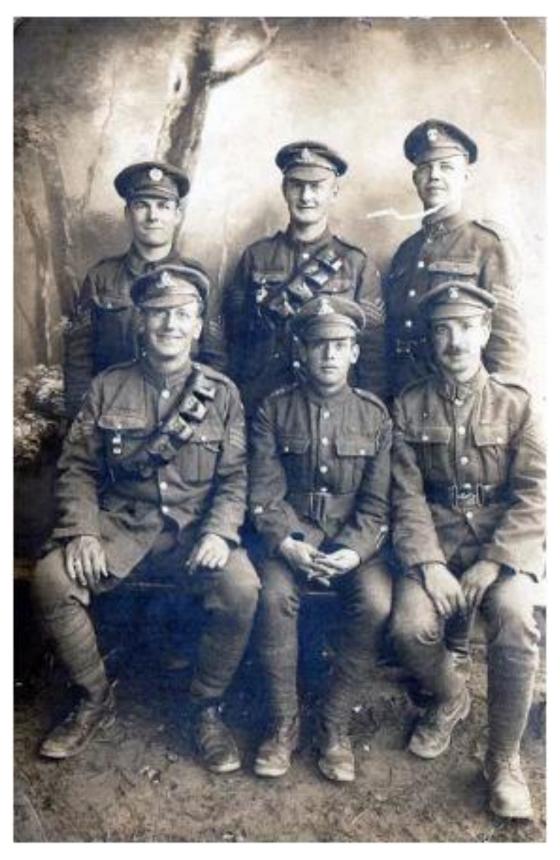

MILITARY MEDAL INDEX CARD

ALBERT SITTING FRONT ROW ON THE RIGHT SHOWING HIS MILITARY MEDAL RIBBON AND 3 BLUE OVERSEAS SERVICE STRIPES ON HIS RIGHT ARM, NEAR THE CUFF.

OCTOBER 1916, MIDDLE OF THE BACK ROW AS SERGEANT.