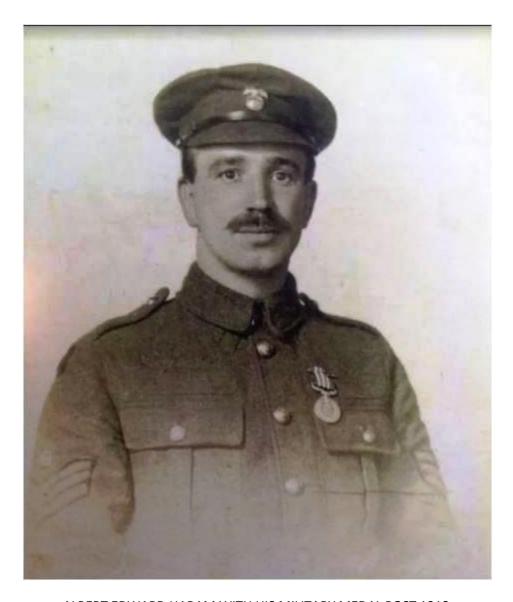

ALBERT EDWARD HARAM WITH HIS MILITARY MEDAL POST 1918.

## THE MILITARY MEDAL

## Official List of Local Awards.

The King has been pleased to approve of the award of a bar to the Military Medal to the undermentioned non-commissioned officers and

men:—
Corporal J. Birbeck, M.M., R.F.A. (Hetton-le-Hole); Sergeaut B. Hebdon, M.M., R. Fusiliers (Barnard Castle) (M.M. gazetted 9th July, 1917).
His Majesty has also been pleased to approve of the award of the Military Medal for bravery of the field.

in the field to the undermentioned non-commis-

of the award of the Military Medal for bravery in the field to the undermentioned non-commissioned officers and men—

Private J. R. Angus, Northumberland Fusiliers (Wallsend); M.C. Corporal J. W. Armstrong, R.E., (Blackhill); Lance-Corporal W. Ash,