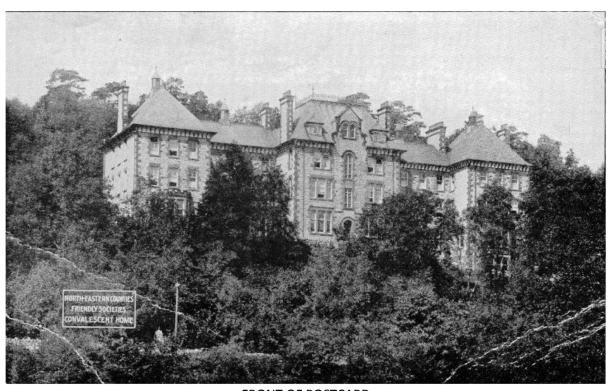

NEWCASTLE JOURNAL 28<sup>TH</sup> NOVEMBER 1918

FRONT OF POSTCARD NORTH EASTERN COUNTIES FRIENDLY SOCIETIES CONVALESCENT HOME AT **GRANGE-OVER-SEAS.** 

MEDAL INDEX CARD

WING COMMANDER COLIN GAULT